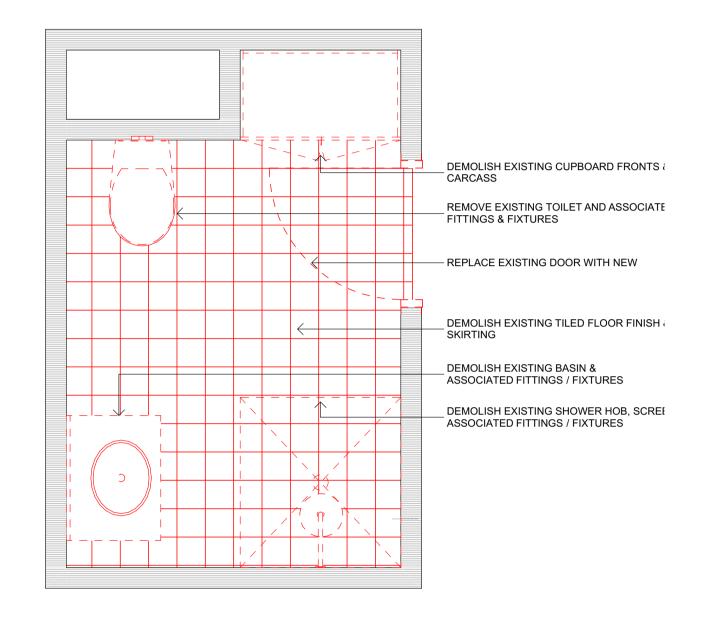

## **ENSUITE BATHROOMS 2, 4, 7, 9**

01 - BATHROOM FLOOR PLAN SCALE 1:20 @ A1

## **LEGEND**:

**EXISTING PARTITION** 

DEMOLISHED ITEMS INCLUDING; FLOOR, FIXTURES, FITTINGS, JOINERY, ETC.

#### NOTES:

1. ITEMS NOTED TO BE RETAINED FOR RE-USE ARE TO BE CAREFULLY REMOVED AND STORED SAFELY TO BE REUSED IN NEW WORKS AS NOTED.

- 2. RETAIN ALL CEILINGS WHERE POSSIBLE
- 3. RETAIN ALL EXISTING POWERPOINTS & LIGHTSWITCHES WHERE POSSIBLE
- 4. MAKE GOOD TO ALL EXISTING SURFACES
- 5. CONFIRM ALL DIMENSIONS ON SITE
- 6. PLAN MUST BE PRINTED IN COLOUR