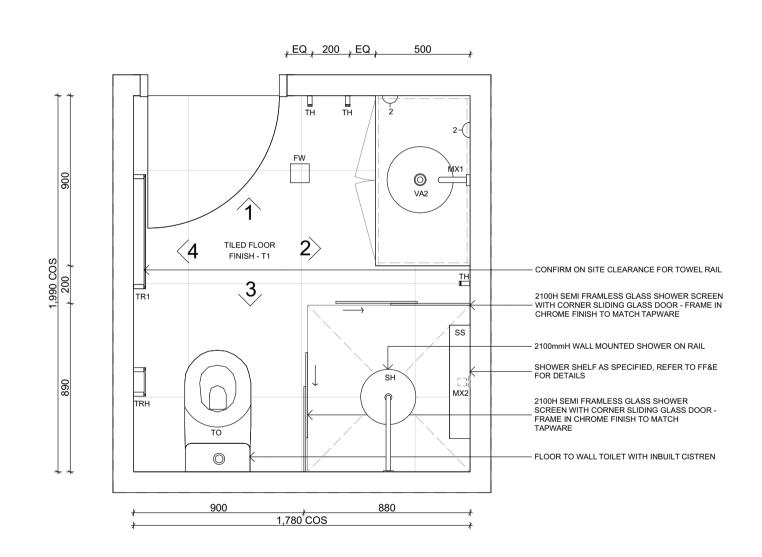

## **ENSUITE BATHROOMS 2, 4, 7, 9**

01 - BATHROOM FLOOR PLAN SCALE 1:20 @ A1

## ENSUITE BATHROOMS 2, 4, 7, 9

Issued under the Environmental Planning and Assessment Act 1979

Approved Application No DA 22/5422

Granted on the 25 May 2023

Signed M Brown

Sheet No 16 of 26

|      |                                                                                                                                                                                         | Amendments                                                        |                                                                                                                                                                                                                                                                                                                                                                                                                                                                                                                                                                                                                                                                                                                                                                                                                                                                                                                                                                                                                                                                                                                                                                                                                                                                                                                                                                                                                                                                                                                                                                                                                                                                                                                                                                                                                                                                                                                                                                                                                                                                                                                               |                                                                                                                                                                                                                                                                      |                                                                  | CAD Technician                             | Drawing Status | Drawing Name                                      |
|------|-----------------------------------------------------------------------------------------------------------------------------------------------------------------------------------------|-------------------------------------------------------------------|-------------------------------------------------------------------------------------------------------------------------------------------------------------------------------------------------------------------------------------------------------------------------------------------------------------------------------------------------------------------------------------------------------------------------------------------------------------------------------------------------------------------------------------------------------------------------------------------------------------------------------------------------------------------------------------------------------------------------------------------------------------------------------------------------------------------------------------------------------------------------------------------------------------------------------------------------------------------------------------------------------------------------------------------------------------------------------------------------------------------------------------------------------------------------------------------------------------------------------------------------------------------------------------------------------------------------------------------------------------------------------------------------------------------------------------------------------------------------------------------------------------------------------------------------------------------------------------------------------------------------------------------------------------------------------------------------------------------------------------------------------------------------------------------------------------------------------------------------------------------------------------------------------------------------------------------------------------------------------------------------------------------------------------------------------------------------------------------------------------------------------|----------------------------------------------------------------------------------------------------------------------------------------------------------------------------------------------------------------------------------------------------------------------|------------------------------------------------------------------|--------------------------------------------|----------------|---------------------------------------------------|
| THE  |                                                                                                                                                                                         | No. Issue                                                         |                                                                                                                                                                                                                                                                                                                                                                                                                                                                                                                                                                                                                                                                                                                                                                                                                                                                                                                                                                                                                                                                                                                                                                                                                                                                                                                                                                                                                                                                                                                                                                                                                                                                                                                                                                                                                                                                                                                                                                                                                                                                                                                               | pyright                                                                                                                                                                                                                                                              | TWYNHAM LODGE                                                    | The Mill                                   |                |                                                   |
| MILL | Deakin House, 1A, 50 Geils Court, Deakin A.C.T 2600 (02) 6257 7980  www.themilldesign.com.au abn 59 163 802 211  Nominated Architect: Shannon Battison (ACT ARB #2342 / NSW ARB #10239) | A FOR DISCUSSION B FOR APPROVAL C FOR CLIENT REVIEW D FOR PRICING | 23.05.2022 proper This the commutation commutation in the commutation | nis document shall remain the operty of The Mill Design Pty Ltd. is document may only be used for e purposes for which it was emmissioned and in accordance with e terms of engagement for the emmission. Unauthorised use of this cument in any way is prohibited." | BATHROOM ALTERATIONS  KOSCIUSZKO NATIONAL PARK GUTHEGA, NSW 2624 | Project Number 2205  Drawing Scale 1:20@A1 | FOR PRICING    | Wet Area Details  Layout ID Status Revision  A201 |