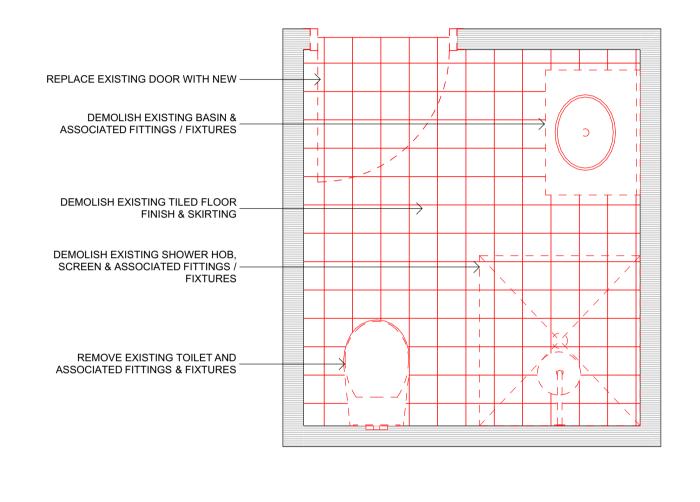

## **COMMUNAL BATHROOMS**

\03 - BATHROOM FLOOR PLAN SCALE 1:20 @ A1

## **LEGEND**:

**EXISTING PARTITION** 

DEMOLISHED ITEMS INCLUDING; FLOOR, FIXTURES, FITTINGS, JOINERY, ETC.

#### NOTES:

1. ITEMS NOTED TO BE RETAINED FOR RE-USE ARE TO BE CAREFULLY REMOVED AND STORED SAFELY TO BE REUSED IN NEW WORKS AS NOTED.

- 2. RETAIN ALL CEILINGS WHERE POSSIBLE
- 3. RETAIN ALL EXISTING POWERPOINTS & LIGHTSWITCHES WHERE POSSIBLE
- 4. MAKE GOOD TO ALL EXISTING SURFACES
- 5. CONFIRM ALL DIMENSIONS ON SITE
- 6. PLAN MUST BE PRINTED IN COLOUR

## **COMMUNAL BATHROOMS**

√03 - BATHROOM FLOOR PLAN SCALE 1:20 @ A1

Department of Planning and Environment

Issued under the Environmental Planning and Assessment Act 1979

Approved Application No DA 22/5422