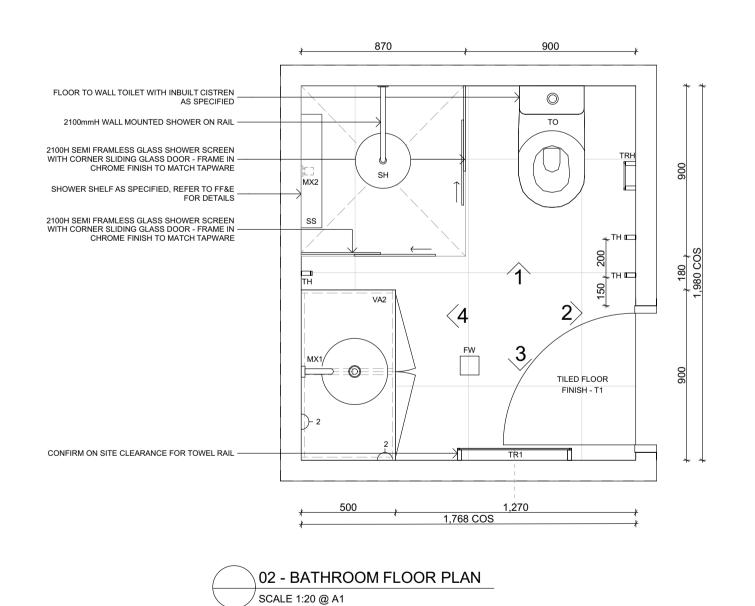

# **ENSUITE BATHROOMS 1, 3, 6, 8 & 5,10** [MIRRORED]

 $\setminus$ 02 - BATHROOM FLOOR PLAN SCALE 1:20 @ A1