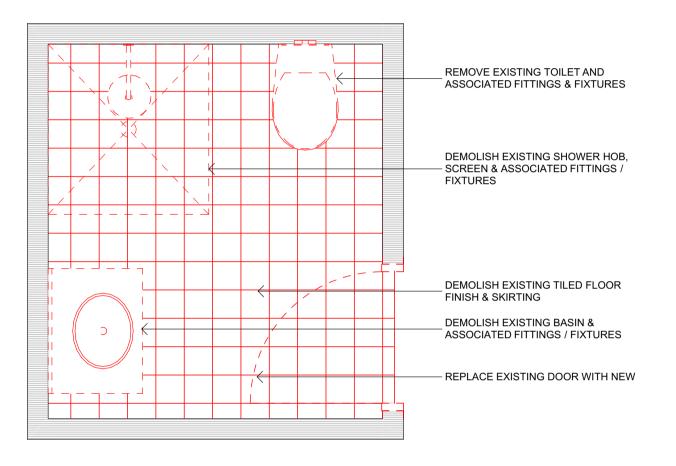

# **ENSUITE BATHROOMS 1, 3, 6, 8 & 5,10** [MIRRORED]

 $\setminus$ 02 - BATHROOM FLOOR PLAN SCALE 1:20 @ A1

## **LEGEND**:

**EXISTING PARTITION** 

DEMOLISHED ITEMS INCLUDING; FLOOR, FIXTURES, FITTINGS, JOINERY, ETC.

#### NOTES:

1. ITEMS NOTED TO BE RETAINED FOR RE-USE ARE TO BE CAREFULLY REMOVED AND STORED SAFELY TO BE REUSED IN NEW WORKS AS NOTED.

- 2. RETAIN ALL CEILINGS WHERE POSSIBLE
- 3. RETAIN ALL EXISTING POWERPOINTS & LIGHTSWITCHES WHERE POSSIBLE
- 4. MAKE GOOD TO ALL EXISTING SURFACES
- 5. CONFIRM ALL DIMENSIONS ON SITE
- 6. PLAN MUST BE PRINTED IN COLOUR